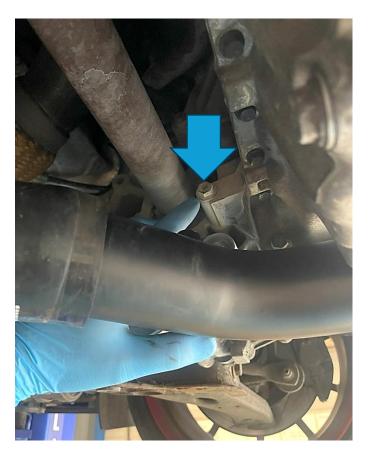

2. Bracket Two attaches to the rear of the gearbox using the same process; do not remove the bolt, simply loosen and slide the 90-degree, U-shaped bracket under the bolt. Then use the second supplied M6 bolt and washer to secure to the pipe. Once in position, fully tighten both the bolts for both brackets.