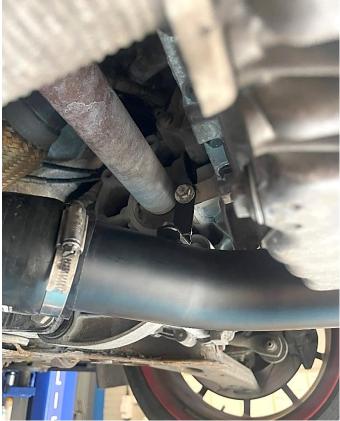

2. Bracket Two attaches to the rear of the gearbox using the same process; do not remove the bolt, simply loosen and slide the 90-degree, U-shaped bracket under the bolt. Then use the second supplied M6 bolt and washer to secure to the pipe. Once in position, fully tighten both the bolts for both brackets.