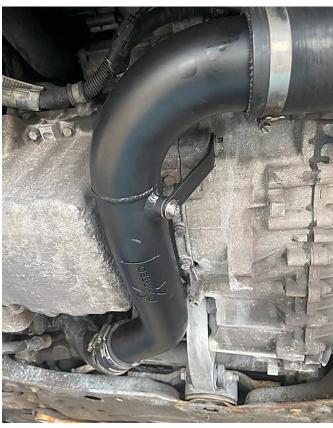

## Ford Focus Mk2 2.5" Big Boost Pipe Kit Bracket Locations

1. Bracket One connects to the bottom front gearbox bolt. This bolt doesn't need to be removed, just loosened to allow the U-shape bracket to slide underneath. Use the supplied M6 bolt and washer to secure the pipe. Do not fully tighten this yet to allow adjustment for the second bracket to fit.

2. Bracket Two attaches to the rear of the gearbox using the same process; do not remove the bolt, simply loosen and slide the 90-degree, U-shaped bracket under the bolt. Then use the second supplied M6 bolt and washer to secure to the pipe. Once in position, fully tighten both the bolts for both brackets.