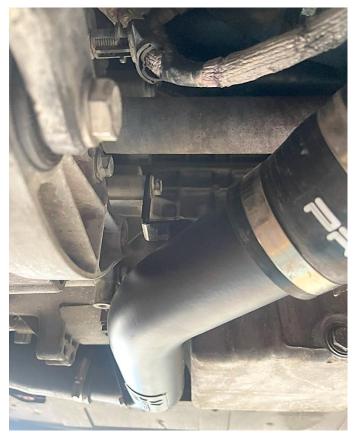

## Ford Focus Mk2 2.5" Big Boost Pipe Kit Bracket Locations

1. Bracket One connects to the bottom front gearbox bolt. This bolt doesn't need to be removed, just loosened to allow the U-shape bracket to slide underneath. Use the supplied M6 bolt and washer to secure the pipe. Do not fully tighten this yet to allow adjustment for the second bracket to fit.

2. Bracket Two attaches to the rear of the gearbox using the same process; do not remove the bolt, simply loosen and slide the 90-degree, U-shaped bracket under the bolt. Then use the second supplied M6 bolt and washer to secure to the pipe. Once in position, fully tighten both the bolts for both brackets.