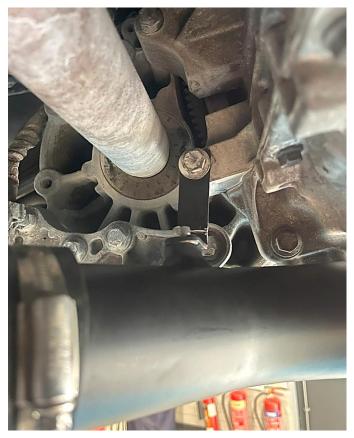

## Ford Focus Mk2 2.5" Big Boost Pipe Kit Bracket Locations

1. Bracket One connects to the bottom front gearbox bolt. This bolt doesn't need to be removed, just loosened to allow the U-shape bracket to slide underneath. Use the supplied M6 bolt and washer to secure the pipe. Do not fully tighten this yet to allow adjustment for the second bracket to fit.