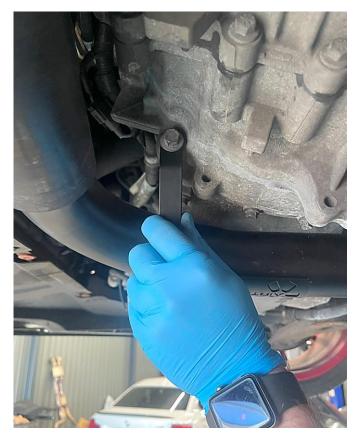

## Ford Focus Mk2 2.5" Big Boost Pipe Kit Bracket Locations

1. Bracket One connects to the bottom front gearbox bolt. This bolt doesn't need to be removed, just loosened to allow the U-shape bracket to slide underneath. Use the supplied M6 bolt and washer to secure the pipe. Do not fully tighten this yet to allow adjustment for the second bracket to fit.