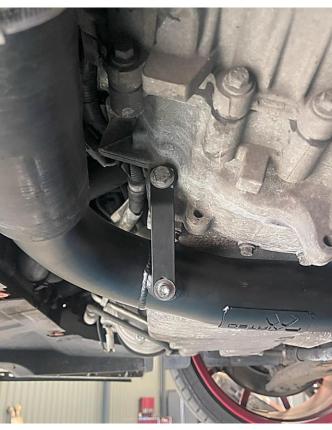

## Ford Focus Mk2 2.5" Big Boost Pipe Kit Bracket Locations

1. Bracket One connects to the bottom front gearbox bolt. This bolt doesn't need to be removed, just loosened to allow the U-shape bracket to slide underneath. Use the supplied M6 bolt and washer to secure the pipe. Do not fully tighten this yet to allow adjustment for the second bracket to fit.

2. Bracket Two attaches to the rear of the gearbox using the same process; do not remove the bolt, simply loosen and slide the 90-degree, U-shaped bracket under the bolt. Then use the second supplied M6 bolt and washer to secure to the pipe. Once in position, fully tighten both the bolts for both brackets.