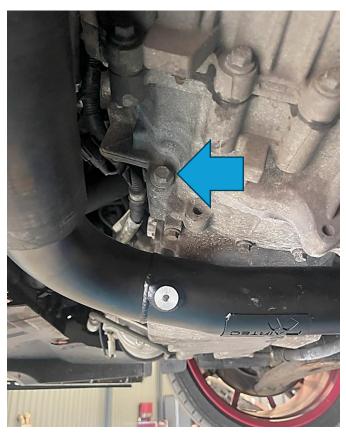

2. Bracket Two attaches to the rear of the gearbox using the same process; do not remove the bolt, simply loosen and slide the 90-degree, U-shaped bracket under the bolt. Then use the second supplied M6 bolt and washer to secure to the pipe. Once in position, fully tighten both the bolts for both brackets.